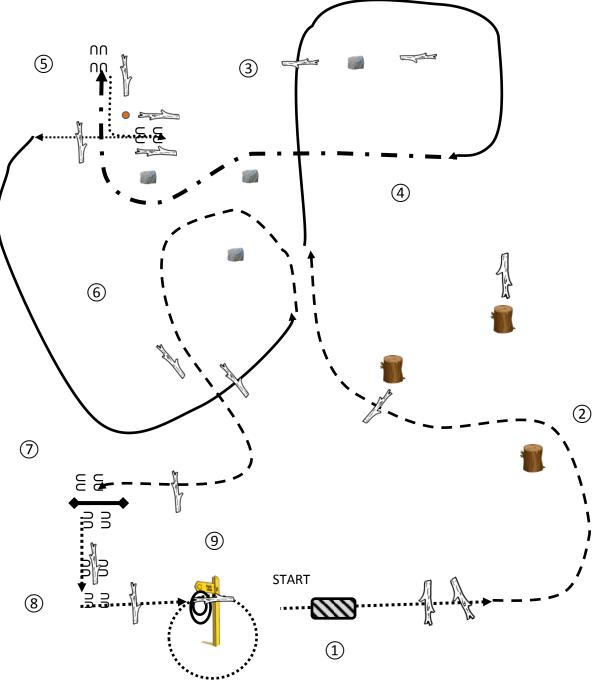

- 1 BRIDGE -SIDE PASS BEFORE LOG
- 2 SERPENTINE TROT OVER LOG
- 3 EXTENDED TROT AROUND ROCKS INTO CHUTE
- 4 STOP-BACK L-WALK OVER LOG
- 5 TROT OVER LOG-AROUND ROCK-THRU CHUTE
- 6 BREAK TO WALK-<u>DO NOT STOP-WALK</u> OVER LOG TO GATE-STOP
- 7 WORK GATE
- 8 WALK -PICK UP LARIET-CARRY-WALK OR TROT-RT CIRCLE-HANG LARIET BACK AT START

ANNDENNISDESIGN COPYRIGHT 2024 ALL RIGHTS RESERVED #1431/7219 AB YEARLING/2YR OLD IN HAND RANCH TRAIL 3144/7220 AB RANCH 10 & UNDER W/T

- 1 WALK OVER
- 2 PICK UP LARIET-CARRY-WALK OR TROT-RT CIRCLE-HANG LARIET BACK AT START
- 3 TROT THRU CHUTE-THRU ROCKS INTO CHUTE-STOP
- 4 BACK OUT
- 5 WALK OVER LOG INTO CHUTE-WALK OUT CHUTE
- 5 TROT THRU ROCKS-SERPENTINE STUMPS-DO NOT GO OVER LOGS
- 6 Break to Walk-<u>Do not Stop-Walk</u> over logs and bridge