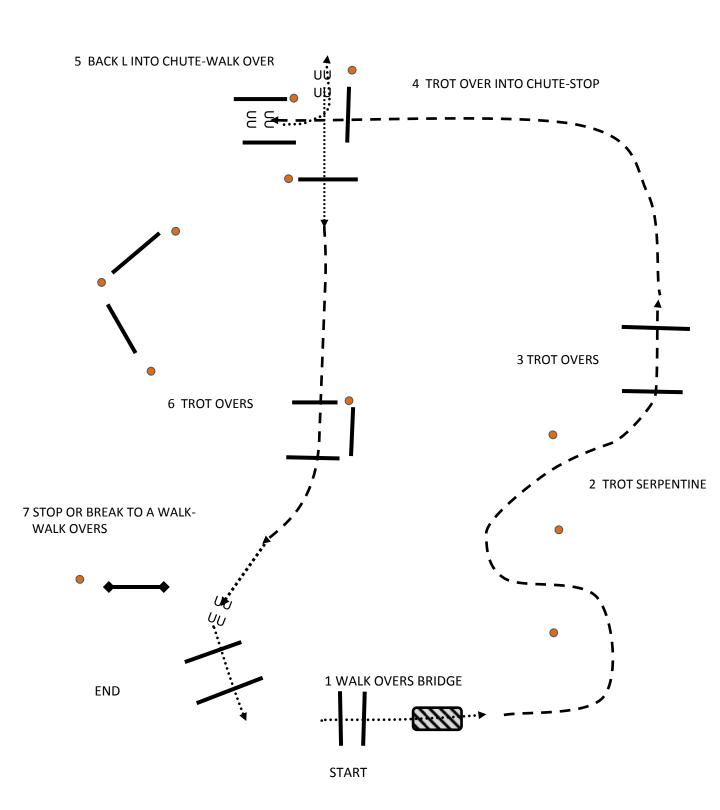

#200 AB YEARLING IN HAND #201 AB 2YR OLD IN HAND #2041 PRE-GREEN WESTERN MULE

#203/607 AB YOUTH 18 & UNDER W/T -PCHA

#204/608 AB AMATEUR W/T-PCHA #205 AB GREEN HORSE W/T #2051 MULE NON PRO WESTERN W/T #206/609 AB ALL AGES W/T **5 TROT OVERS** 4 TROT OVER INTO CHUTE-STOP BACK LINTO CHUTE-WALK OVER 3 STOP OR BREAK TO A WALK-WALK OVER-360 -**EITHER WAY-WALK OVER 6 TROT OVERS** 7 TROT TO GATE-STOP **2 TROT SERPENTINE** LH GATE OPEN WALK THRU CLOSE 1 WALK OVERS BRIDGE **8 WALK OVERS END** 

**START** 

**START** 

**END** 

9 WALK OVERS

#145/7220 AB YOUTH W/T-PCHA #1451 MULE RANCH PRE-GREEN W/T #146/601/7224 AB AMA RANCH W/T-PCHA #147/7226 AB GREEN RANCH W/T-PCHA

#1471 MULE NON-PRO RANCH W/T #148/7228 AB RANCH OPEN W/T