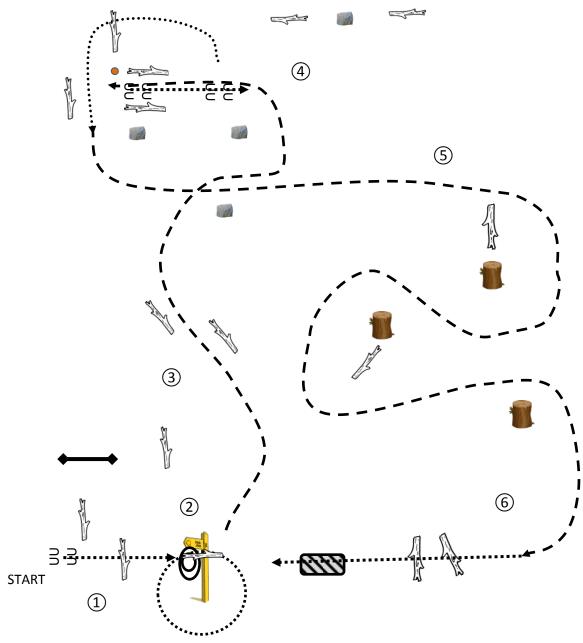

#200 AB YEARLING IN HAND #201 AB 2YR OLD IN HAND #2041 PRE-GREEN WESTERN MULE

#203/607 AB YOUTH 18 & UNDER W/T -PCHA

#204/608 AB AMATEUR W/T-PCHA #205 AB GREEN HORSE W/T #2051 MULE NON PRO WESTERN W/T #206/609 AB ALL AGES W/T **5 TROT OVERS** 4 TROT OVER INTO CHUTE-STOP BACK LINTO CHUTE-WALK OVER 3 STOP OR BREAK TO A WALK-WALK OVER-360 -**EITHER WAY-WALK OVER 6 TROT OVERS** 7 TROT TO GATE-STOP **2 TROT SERPENTINE** LH GATE OPEN WALK THRU CLOSE 1 WALK OVERS BRIDGE **8 WALK OVERS END** 

**START** 

**START** 

**END** 

9 WALK OVERS

#145/7220 AB YOUTH W/T-PCHA #1451 MULE RANCH PRE-GREEN W/T #146/601/7224 AB AMA RANCH W/T-PCHA #147/7226 AB GREEN RANCH W/T-PCHA

#1471 MULE NON-PRO RANCH W/T #148/7228 AB RANCH OPEN W/T