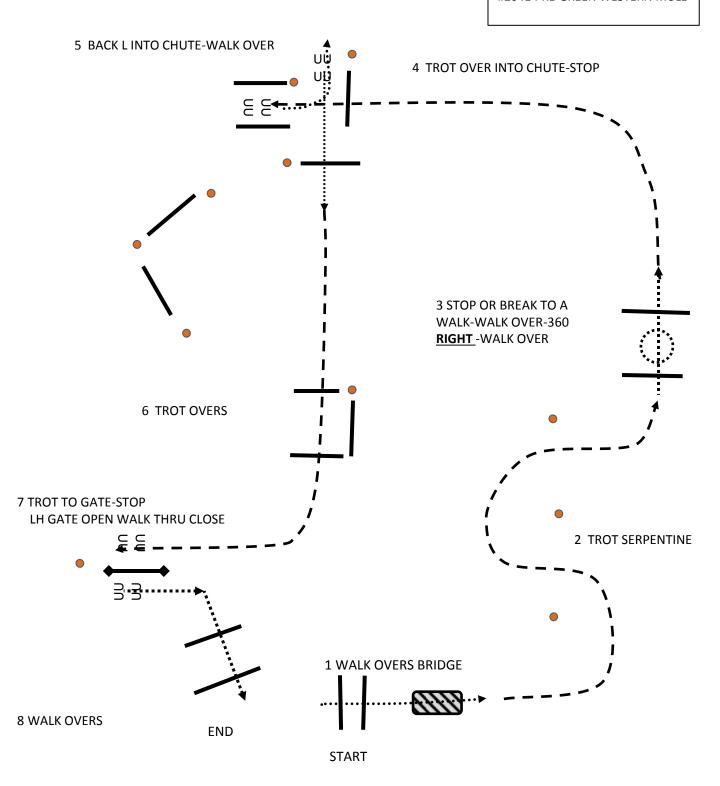

#200 AB YEARLING IN HAND #201 AB 2YR OLD IN HAND #2041 PRE-GREEN WESTERN MULE

#203/607 AB YOUTH 18 & UNDER W/T -PCHA

#204/608 AB AMATEUR W/T-PCHA #205 AB GREEN HORSE W/T #2051 MULE NON PRO WESTERN W/T #206/609 AB ALL AGES W/T **5 TROT OVERS** 4 TROT OVER INTO CHUTE-STOP BACK LINTO CHUTE-WALK OVER 3 STOP OR BREAK TO A WALK-WALK OVER-360 -**EITHER WAY-WALK OVER 6 TROT OVERS** 7 TROT TO GATE-STOP **2 TROT SERPENTINE** LH GATE OPEN WALK THRU CLOSE 1 WALK OVERS BRIDGE **8 WALK OVERS END** 

**START** 

**START** 

**END** 

9 WALK OVERS

#145/7220 AB YOUTH W/T-PCHA #1451 MULE RANCH PRE-GREEN W/T #146/601/7224 AB AMA RANCH W/T-PCHA #147/7226 AB GREEN RANCH W/T-PCHA

#1471 MULE NON-PRO RANCH W/T #148/7228 AB RANCH OPEN W/T