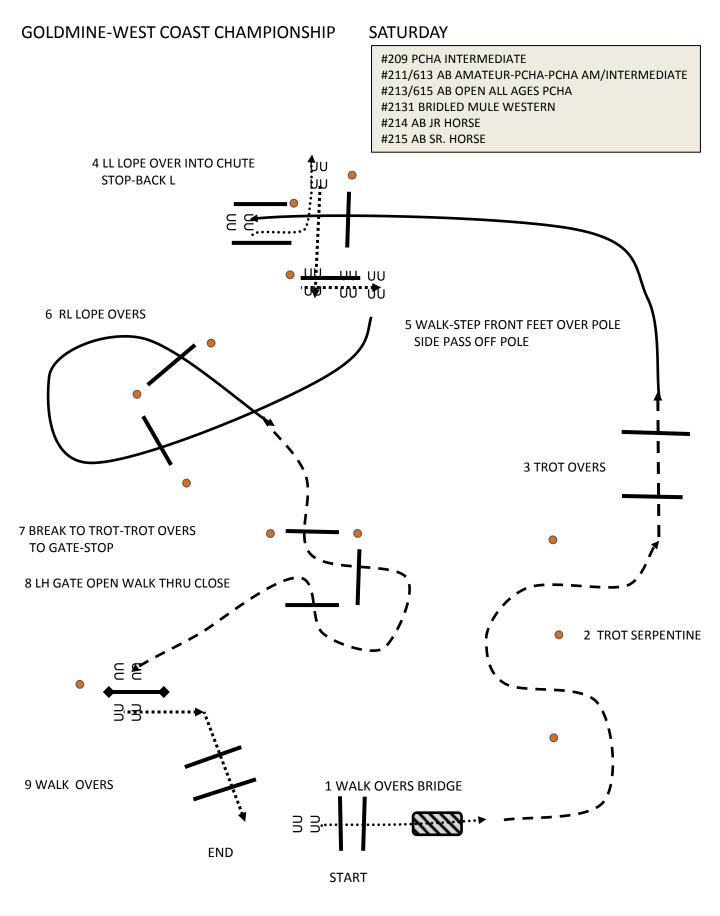

## GOLDMINE-WEST COAST CHAMPIONSHIP **FRIDAY**

- 1 BRIDGE WALK OVERS
- 2 SERPENTINE TROT OVER LOGS
- **3 RL LOPE OVER LOGS**
- 4 EXTENDED TROT AROUND ROCKS INTO CHUTE
- 5 STOP-BACK L WALK OVER LOG
- **6 RL LOPE OVER LOG**
- 7 BREAK TO TROT-TROT THRU CHUTE OVER LOG TO GATE-STOP
- 9 WALK OVER LOG TO DRAG-DRAG LOG RT CIRCLE AT WALK OR TROT-BRING LOG TO START-HANG ROPE