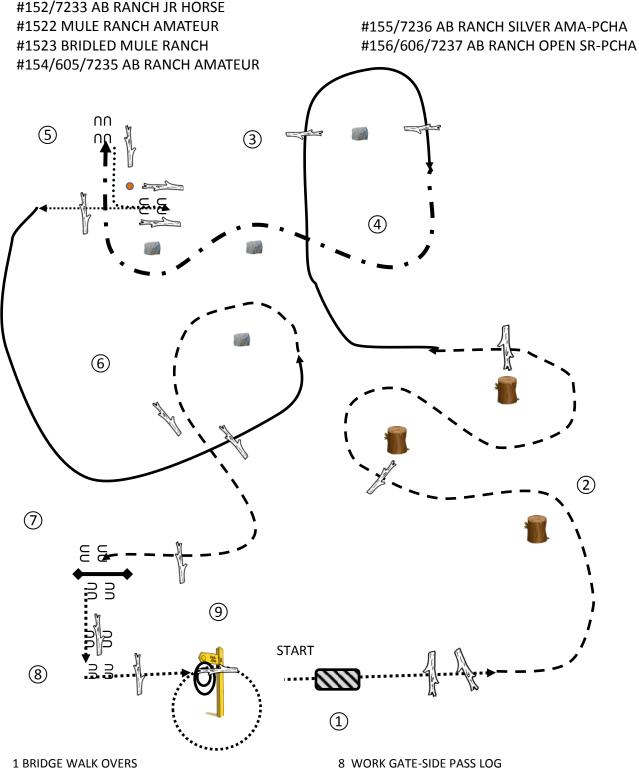

#1481 MULE RANCH YOUTH #149/602/7230 AB RANCH NOV YOUTH-PCHA #150/7231 AB RANCH YOUTH #1501 MULE GREEN

#151/603/7232 AB GREEN HORSE-PCHA #153/604/7234 AB RANCH NOV AMA-PCHA

- 1 BRIDGE WALK OVERS
- 2 SERPENTINE TROT OVER LOG
- 3 RL LOPE OVER LOG
- 4 EXTENDED TROT AROUND ROCKS INTO CHUTE
- 5 STOP-BACK L WALK OVER LOG
- **6 RL LOPE OVER LOG**
- 7 BREAK TO TROT THRU CHUTE OVER LOG TO GATE-STOP
- 8 WORK GATE-SIDE PASS LOG
- 9 WALK OVER LOG-PICK UP LARIET-CARRY-WALK OR TROT-RT CIRCLE- HANG LARIET BACK

## GOLDMINE-WEST COAST CHAMPIONSHIP **FRIDAY**

- 1 BRIDGE WALK OVERS
- 2 SERPENTINE TROT OVER LOGS
- **3 RL LOPE OVER LOGS**
- 4 EXTENDED TROT AROUND ROCKS INTO CHUTE
- 5 STOP-BACK L WALK OVER LOG
- **6 RL LOPE OVER LOG**
- 7 BREAK TO TROT-TROT THRU CHUTE OVER LOG TO GATE-STOP
- 9 WALK OVER LOG TO DRAG-DRAG LOG RT CIRCLE AT WALK OR TROT-BRING LOG TO START-HANG ROPE