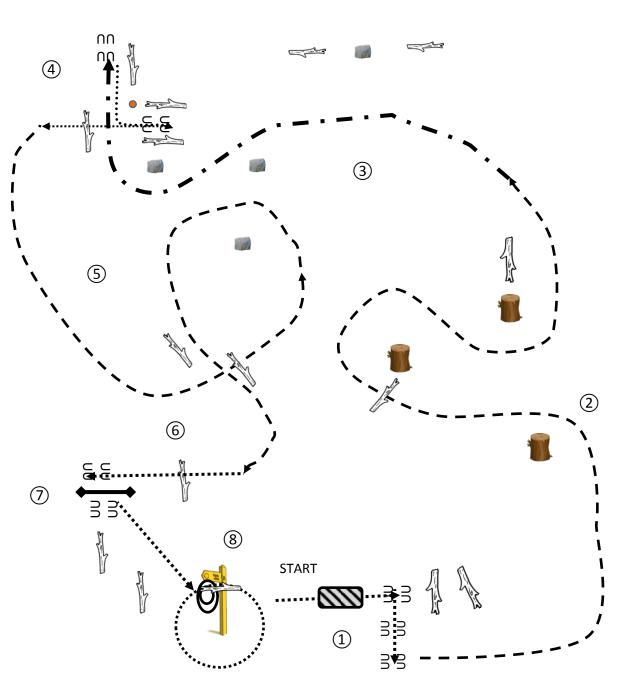

- 1 BRIDGE -SIDE PASS BEFORE LOG
- 2 SERPENTINE TROT OVER LOG
- 3 EXTENDED TROT AROUND ROCKS INTO CHUTE
- 4 STOP-BACK L-WALK OVER LOG
- 5 TROT OVER LOG-AROUND ROCK-THRU CHUTE
- 6 BREAK TO WALK-<u>DO NOT STOP-WALK</u> OVER LOG TO GATE-STOP
- 7 WORK GATE
- 8 WALK -PICK UP LARIET-CARRY-WALK OR TROT-RT CIRCLE-HANG LARIET BACK AT START

ANNDENNISDESIGN COPYRIGHT 2024 ALL RIGHTS RESERVED #1431/7219 AB YEARLING/2YR OLD IN HAND RANCH TRAIL 3144/7220 AB RANCH 10 & UNDER W/T

- 1 WALK OVER
- 2 PICK UP LARIET-CARRY-WALK OR TROT-RT CIRCLE-HANG LARIET BACK AT START
- 3 TROT THRU CHUTE-THRU ROCKS INTO CHUTE-STOP
- 4 BACK OUT
- 5 WALK OVER LOG INTO CHUTE-WALK OUT CHUTE
- 5 TROT THRU ROCKS-SERPENTINE STUMPS-DO NOT GO OVER LOGS
- 6 Break to Walk-<u>Do not Stop-Walk</u> over logs and bridge